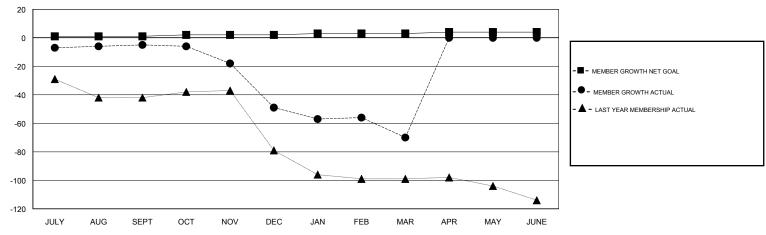

## GOALS AND ACTUAL MEMBERS CUMULATIVE

| DROPPED CLUBS: 2  DROPPED MEMBERS |     | 18 CLUBS OF 54 ADDED 1 OR MORE NEW MEMBERS | GENDER DISTRIBUTION  MALE 806 (73.21%)  FEMALE 295 (26.79%)  Women Percentage Fiscal Year Goal: 0% |     |
|-----------------------------------|-----|--------------------------------------------|----------------------------------------------------------------------------------------------------|-----|
| DECEASED                          | 14  | CLICK HERE FOR CUMULATIVE                  | TOTAL FAMILY UNIT MEMBERS                                                                          |     |
| CLUB CANCELLED                    | 13  | MEMBERSHIP DATA                            |                                                                                                    | 112 |
| OTHER                             | 77  |                                            | FAMILY MEMBERS PAYING HALF DUES                                                                    | 112 |
| TOTAL                             | 104 |                                            |                                                                                                    |     |